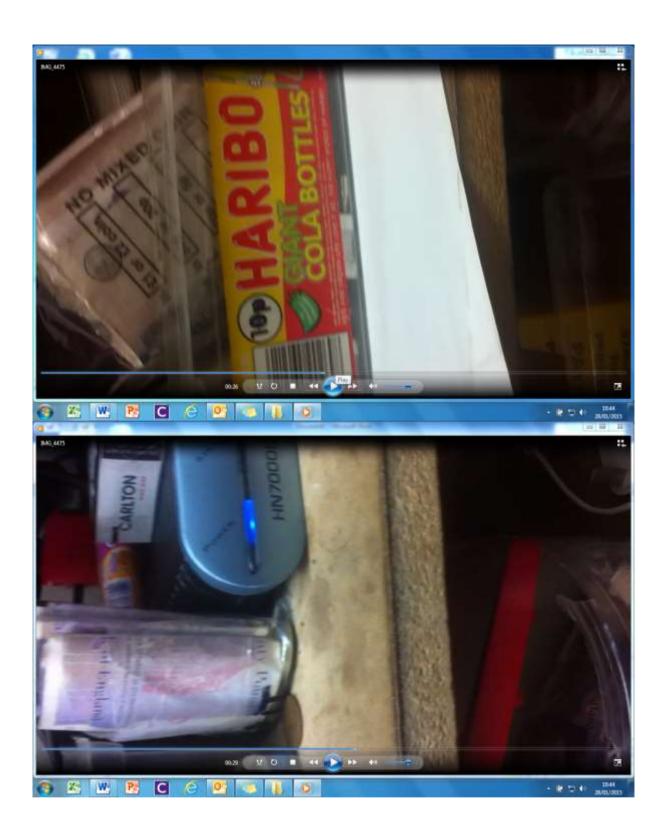

### 3. Representations

- 3.1 On 5<sup>th</sup> February, 2015 a representation was received by the Licensing Section from P C Simon Collister, Divisional Licensing Officer, Greater Manchester Police. (**Appendix G**).
  - 3.1.1. The representation contains the statement of Detective Constable James Weatherhead (**Appendix G Addendum 1**)
  - 3.1.2. The representation contains the statement of Detective Constable Paul Yates (**Appendix G Addendum 2**)
  - 3.1.3. The above named officers were in attendance at the premises on 13<sup>th</sup> February, 2015 during a follow-up visit by Trading Standards and Enforcement.
- 3.2 On 6<sup>th</sup> February, 2015 a representation was received by the Licensing Section from Graeme Levy, Public Protection Manager, (Trading Standards), Trafford Council (**Appendix H**).
  - 3.2.1. The representation contains the statement and exhibits of Sally Edwards, Trading Standards Officer (**Appendix H Addendum 1**)
  - 3.2.2. The representation contains the statement and exhibits of Donna Grey, Enforcement Support Officer (**Appendix H Addendum 2**)
- 3.3 The representations are place against the application under the Licensing Objective of Prevention of Crime and Disorder.
- 3.4 The Members will be required to determine the relevance of the representations. When considering the relevance of the representations the Licensing Sub-Committee must apply three rules: