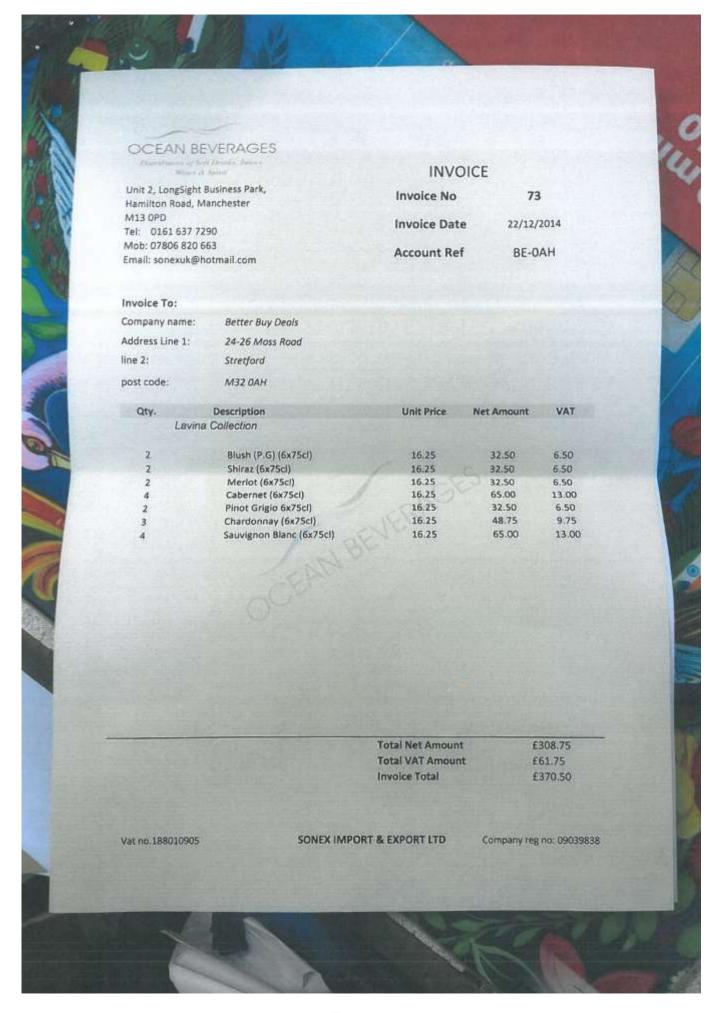

### 1. Background

- 1.1 The premises known as Better Buys at 24-26 Moss Road, Stretford is a commercial premises and traded as an off licence having the benefit of Premises Licence PL000289 (**Appendix E**).
- 1.2 On 8<sup>th</sup> January, 2015, the Licensing section received an email from Trafford Finance and Benefits section advising of non-payment of annual maintenance fees (**Appendix C**).
- 1.3 Finance advised that the premises licence holder, a company known as A A Gabol, was listed at companies house as being dissolved. (**Appendix D**).
- 1.4 When a business holding a premises licence goes into liquidation, the premises licence will remain open for a period of 28 days before it is lapsed and the property becomes unlicensed.
- 1.5 The dissolution of A A Gabol occurred on 5<sup>th</sup> November, 2013 and no application had been received by Licensing to transfer the premises licence.
- 1.7 The premises had been carrying on trading in licensable activities without the benefit of a premises licence since that date.
- 1.6 A service request was issued by Licensing to Enforcement officers to visit the premises (**Appendix F**) and confirm who was trading and what licensable activities were being carried out if any.
- 1.7 Donna Grey, Enforcement Officer and Sally Edwards, Trading Standards Officer actioned the SRU and visited the premises on 9<sup>th</sup> January, 2015 and advised Mr Waqar Siddiqi to cease trading in alcohol and contact the Mr Stephen Bat at the Licensing Section immediately.

### 3. Representations

- 3.1 On 5<sup>th</sup> February, 2015 a representation was received by the Licensing Section from P C Simon Collister, Divisional Licensing Officer, Greater Manchester Police. (**Appendix G**).
  - 3.1.1. The representation contains the statement of Detective Constable James Weatherhead (**Appendix G Addendum 1**)
  - 3.1.2. The representation contains the statement of Detective Constable Paul Yates (**Appendix G Addendum 2**)
  - 3.1.3. The above named officers were in attendance at the premises on 13<sup>th</sup> February, 2015 during a follow-up visit by Trading Standards and Enforcement.
- 3.2 On 6<sup>th</sup> February, 2015 a representation was received by the Licensing Section from Graeme Levy, Public Protection Manager, (Trading Standards), Trafford Council (**Appendix H**).
  - 3.2.1. The representation contains the statement and exhibits of Sally Edwards, Trading Standards Officer (**Appendix H Addendum 1**)
  - 3.2.2. The representation contains the statement and exhibits of Donna Grey, Enforcement Support Officer (**Appendix H Addendum 2**)
- 3.3 The representations are place against the application under the Licensing Objective of Prevention of Crime and Disorder.
- 3.4 The Members will be required to determine the relevance of the representations. When considering the relevance of the representations the Licensing Sub-Committee must apply three rules: