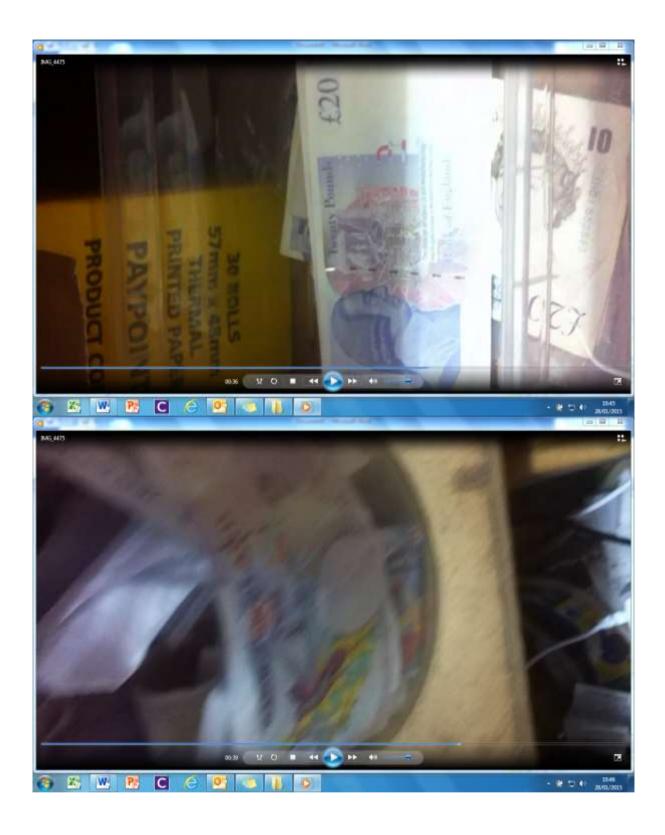

### 3. Representations

- 3.1 On 5<sup>th</sup> February, 2015 a representation was received by the Licensing Section from P C Simon Collister, Divisional Licensing Officer, Greater Manchester Police. (**Appendix G**).
  - 3.1.1. The representation contains the statement of Detective Constable James Weatherhead (**Appendix G Addendum 1**)
  - 3.1.2. The representation contains the statement of Detective Constable Paul Yates (**Appendix G Addendum 2**)
  - 3.1.3. The above named officers were in attendance at the premises on 13<sup>th</sup> February, 2015 during a follow-up visit by Trading Standards and Enforcement.
- 3.2 On 6<sup>th</sup> February, 2015 a representation was received by the Licensing Section from Graeme Levy, Public Protection Manager, (Trading Standards), Trafford Council (**Appendix H**).
  - 3.2.1. The representation contains the statement and exhibits of Sally Edwards, Trading Standards Officer (**Appendix H Addendum 1**)
  - 3.2.2. The representation contains the statement and exhibits of Donna Grey, Enforcement Support Officer (**Appendix H Addendum 2**)
- 3.3 The representations are place against the application under the Licensing Objective of Prevention of Crime and Disorder.
- 3.4 The Members will be required to determine the relevance of the representations. When considering the relevance of the representations the Licensing Sub-Committee must apply three rules: