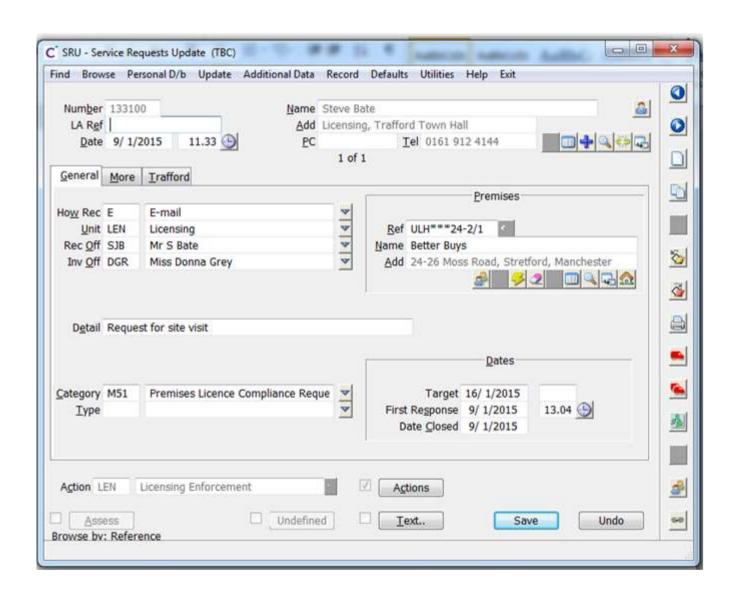

### 1. Background

- 1.1 The premises known as Better Buys at 24-26 Moss Road, Stretford is a commercial premises and traded as an off licence having the benefit of Premises Licence PL000289 (**Appendix E**).
- 1.2 On 8<sup>th</sup> January, 2015, the Licensing section received an email from Trafford Finance and Benefits section advising of non-payment of annual maintenance fees (**Appendix C**).
- 1.3 Finance advised that the premises licence holder, a company known as A A Gabol, was listed at companies house as being dissolved. (**Appendix D**).
- 1.4 When a business holding a premises licence goes into liquidation, the premises licence will remain open for a period of 28 days before it is lapsed and the property becomes unlicensed.
- 1.5 The dissolution of A A Gabol occurred on 5<sup>th</sup> November, 2013 and no application had been received by Licensing to transfer the premises licence.
- 1.7 The premises had been carrying on trading in licensable activities without the benefit of a premises licence since that date.
- 1.6 A service request was issued by Licensing to Enforcement officers to visit the premises (**Appendix F**) and confirm who was trading and what licensable activities were being carried out if any.
- 1.7 Donna Grey, Enforcement Officer and Sally Edwards, Trading Standards Officer actioned the SRU and visited the premises on 9<sup>th</sup> January, 2015 and advised Mr Waqar Siddiqi to cease trading in alcohol and contact the Mr Stephen Bat at the Licensing Section immediately.

### 2. Application for the Grant of a Premises Licence.

2.1 On 9<sup>th</sup> January, 2015, the Licensing Section received an application from Mr Waqar Siddiqi for the grant of a premises licence for Better Buys, 24-26 Moss Road, Stretford, Manchester, M32 0AH. (**Appendix A**).