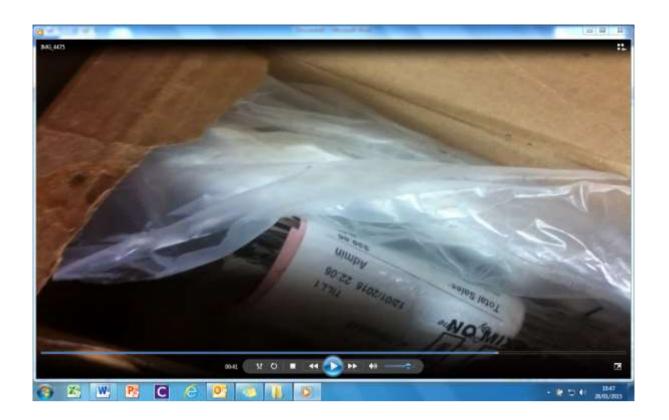

### 3. Representations

- 3.1 On 5<sup>th</sup> February, 2015 a representation was received by the Licensing Section from P C Simon Collister, Divisional Licensing Officer, Greater Manchester Police. (**Appendix G**).
  - 3.1.1. The representation contains the statement of Detective Constable James Weatherhead (**Appendix G Addendum 1**)
  - 3.1.2. The representation contains the statement of Detective Constable Paul Yates (**Appendix G Addendum 2**)
  - 3.1.3. The above named officers were in attendance at the premises on 13<sup>th</sup> February, 2015 during a follow-up visit by Trading Standards and Enforcement.
- 3.2 On 6<sup>th</sup> February, 2015 a representation was received by the Licensing Section from Graeme Levy, Public Protection Manager, (Trading Standards), Trafford Council (**Appendix H**).
  - 3.2.1. The representation contains the statement and exhibits of Sally Edwards, Trading Standards Officer (**Appendix H Addendum 1**)
  - 3.2.2. The representation contains the statement and exhibits of Donna Grey, Enforcement Support Officer (**Appendix H Addendum 2**)
- 3.3 The representations are place against the application under the Licensing Objective of Prevention of Crime and Disorder.
- 3.4 The Members will be required to determine the relevance of the representations. When considering the relevance of the representations the Licensing Sub-Committee must apply three rules: